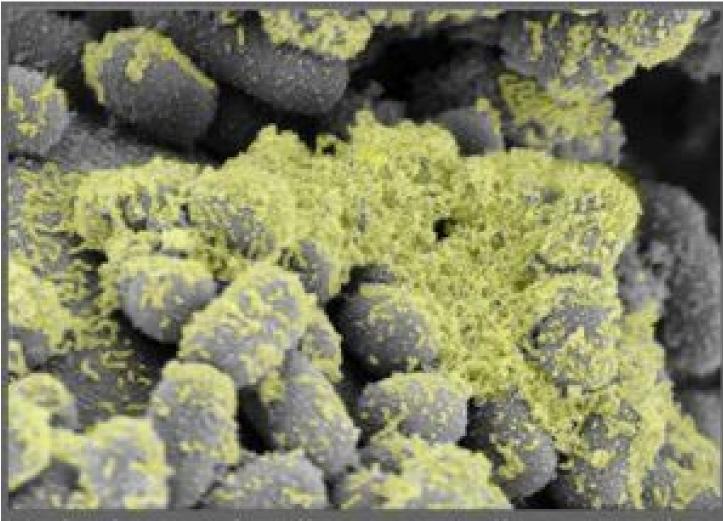

## ÖneClass

Multiple Lactobacillus reuteri adherent to the surface of a microsphere loaded with sucrose have deposited a biofilm around themselves (shown in green) which increases their ability to prevent NEC.