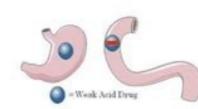

What are the 4 enteral routes of administration.

Advantages and disadvantages In this route of administration, the medicine is placed under the tongue (sublingual) or between gums and internal lining of the cheek (buccal rupture). In both cases, the medicine is allowed to dissolve, avoiding swallowing as much as possible. The drug is rapidly absorbed through the circulating mucosa, thus bypassing the portal circulation and, therefore, the metabolism of the first passage in the liver. Sublingual and oral routes are of value when the medicine in question is destroyed or partially inactivated in the stomach if ingested and when a faster action is needed. However, these routes are not suitable for bitter preparations. Examples of sublingual and bucotic medicines are nitro-glycerin (glyceryl trinitrate), buprenorphine and desamine-oxytocin. To learn more about Bucal and Sublingual Routes of Administration: Advantages and disadvantages 3. The right care is sometimes by rectal mucosa is able to absorb many soluble drugs in circulation. The rectal drug can in supposes or in liquid form to be administered as retention enema. Unlike the oral route, medications with irritating or unpleasant nature can be administered through the rectal way can be preferred even when the patient has persistent vomiting or is unable to swallow. Moreover, this path can be used for systemic administration of the drug in addition to local administration. read more on a straight path of administration advantages and disadvantages are disadvantages and disadv However, drugs absorbed in circulation after local administration may have systemic effects. medicines for topical applications are usually available as creams, ointments, lins and drops. read more on topical applications are usually available as creams, ointments, lins and drops. read more on topical applications are usually available as creams, ointments, lins and drops. contained in a patch that is absorbed through the skin. drugs administered for this route must be highly lipophilic. Absorption for this path is slow but favorable to produce long-lasting effects. special slow-release matrices in some transdermal patches can maintain constant concentrations of the drug that approach those of constant intravenous infusion. Transdermal patches also provide less absorption problems in the gastrointestinal tract that commonly occur in patients taking oral medication. medications administered through this path include fentanil-based patches for treating severe pain, transdermal patches to nitroglycerin oats forangina episodes in people who have coronary artery disease, nicotine patches to quit smoking, etc. etc. actions. This delivery route is particularly useful for the direct treatment of asthma problems, using both aerosols in powder (e.g. xinafoate salmeterol) and pressurised dosed aerosols containing the drug in inert and liquefied propellant (e.g. xinafoate salmeterol) and pressurised dosed aerosols containing the drug in inert and liquefied propellant (e.g. xinafoate salmeterol) and pressurised dosed aerosols in powder (e.g. xinafoate salmeterol) and pressurised dosed aerosols in powder (e.g. xinafoate salmeterol) and pressurised dosed aerosols in powder (e.g. xinafoate salmeterol) and pressurised dosed aerosols in powder (e.g. xinafoate salmeterol) and pressurised dosed aerosols in powder (e.g. xinafoate salmeterol) and pressurised dosed aerosols in powder (e.g. xinafoate salmeterol) and pressurised dosed aerosols in powder (e.g. xinafoate salmeterol) and pressurised dosed aerosols in powder (e.g. xinafoate salmeterol) and pressurised dosed aerosols in powder (e.g. xinafoate salmeterol) and pressurised dosed aerosols in powder (e.g. xinafoate salmeterol) and pressurised dosed aerosols in powder (e.g. xinafoate salmeterol) and pressurised dosed aerosols in powder (e.g. xinafoate salmeterol) and pressurised dosed aerosols in powder (e.g. xinafoate salmeterol) are the pressurised dosed aerosols in powder (e.g. xinafoate salmeterol) are the pressurised dosed aerosols in powder (e.g. xinafoate salmeterol) are the pressurised dosed aerosols in powder (e.g. xinafoate salmeterol) are the pressurised dosed aerosols in powder (e.g. xinafoate salmeterol) are the pressurised dosed aerosols in powder (e.g. xinafoate salmeterol) are the pressurised dosed aerosols in powder (e.g. xinafoate salmeterol) are the pressurised dosed aerosols in powder (e.g. xinafoate salmeterol) are the pressurised dosed aerosols in powder (e.g. xinafoate salmeterol) are the pressurised dosed aerosols in powder (e.g. xinafoate salmeterol) are the pressurised dosed aerosols in powder (e.g. xinafoa as (e. g. nitrogen oxide) and enter the blood stream through the alveolar membrane and. This is the method of administration of volatile anaesthetics such as ether, halothene and methoxyflurane. The lungs provide an excellent surface for absorption when the drug is delivered in gaseous form, aerosol or ultra-fine solid particles. This implies a rapid start of action. Another advantage is that even plasma concentration can be adjusted quickly. Learn more about the Pulmonary of Drug Administration route: Benefits and disadvantages are 160; 7. Injection lines This is the second most common route of administration of the drug. It is mainly a matter of introducing the medicine in the form of a solution or suspension into the body in various places and at different depths using a syringe and needle. Therefore, administration carries the risk of local infections, pain and irritation. Injection routes are generally used for the administration of drugs where a rapid effect is urgent, as in emergency situations; the patient is too ill or unconscious to be taken orally; the drug is ineffective by mouth because of its destruction or not absorbed by the gut; Injection is the only way for the medication. To learn more in the course of 194; 160? Parenteral of Drug Administration: Benefits and disadvantages The most important factors or requirements in all injection routes are the tissue or site must be as clean as possible, and all the tools used must be clean and sterile. There are three commonly used injection routes: subcutaneous (SC), intramuscular (IM) and intravenous (IV). Other routes, such as intraarterial Intractecal (IT), intravitureal etc., they are used less frequently. Injection definition subcutaneous administration (IC) under the skin; Hypermics. P~ Synonimou with the subdermic or hypodermic term. Intrawenous administration (iv) in vein or veins. Intra-related administration (IA) within an artery or arteries. Intracted administration (IT) Inside the cerebrospinal liquid at any level of the cerebrospinal axis, including injection in intronitoneal brain ventricles (IP) administration within peritoneal cavity. Intravitreal administration inside the eye vitreous body. References: Aguawa, C. and Akah, P. (2006). Drug Administration and Drug Mathematicas. In C. Aguawa and J. Ogbuokiri (EDS.), A pharmacology manual for nursing and allied health professions (pp 8-17). Nigeria: Africanana First Publishers Limited. Kamienski, M. and Keogh, J. (2006). Demystificate of pharmacology. New York: McGraw-Hill Companies, Inc. Raj, G. and Raveendedran, R. (2019). A 160; Introduction to the base of pharmacology and toxicological volume 1: General and molecular pharmacology: principles of anti-drug action. Singapore: Springer Nature Singapore Pte Ltd.