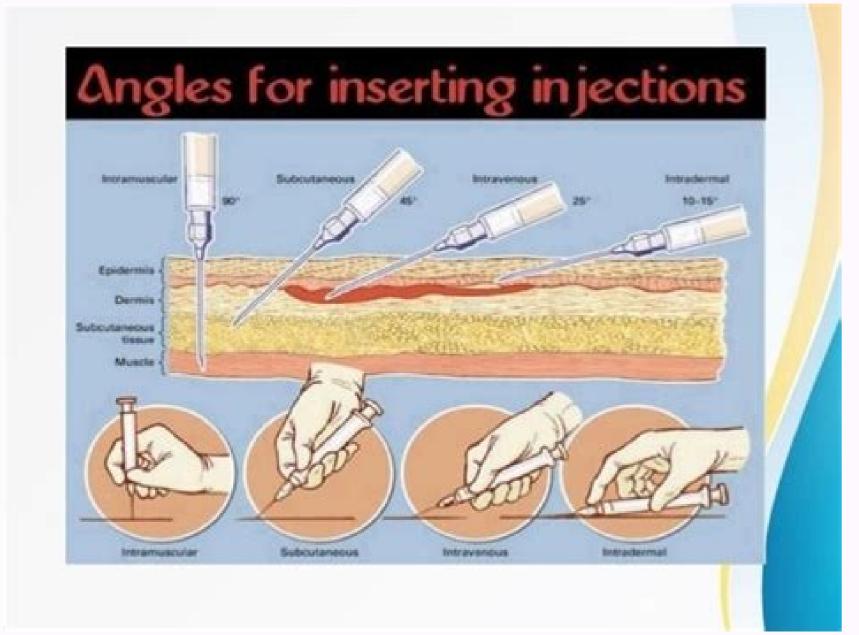

What are the 4 enteral routes of administration.

Advantages and disadvantages In this route of administration, the medicine is placed under the tongue (sublingual) or between gums and internal lining of the cheek (buccal rupture). In both cases, the medicine is allowed to dissolve, avoiding swallowing as much as possible. The drug is rapidly absorbed through the circulating mucosa, thus bypassing the portal circulation and, therefore, the metabolism of the first passage in the liver. Sublingual and oral routes are of value when the medicine in question is destroyed or partially inactivated in the stomach if ingested and when a faster action is needed. However, these routes are not suitable for bitter preparations. Examples of sublingual and bucotic medicines are nitro-glycerin (glyceryl trinitrate), buprenorphine and desamine-oxytocin. To learn more about Bucal and Sublingual Routes of Administration: Advantages and disadvantages 3. The right care is sometimes by rectal mucosa is able to absorb many soluble drugs in circulation. The rectal drug can in supposes or in liquid form to be administered as retention enema. Unlike the oral route, medications with irritating or unpleasant nature can be administered through the rectal way can be preferred even when the patient has persistent vomiting or is unable to swallow. Moreover, this path can be used for systemic administration of the drug in addition to local administration. read more on a straight path of administration advantages and disadvantages are disadvantages and disadv However, drugs absorbed in circulation after local administration may have systemic effects. medicines for topical applications are usually available as creams, ointments, lins and drops. read more on topical applications are usually available as creams, ointments, lins and drops. read more on topical applications are usually available as creams, ointments, lins and drops. contained in a patch that is absorbed through the skin. drugs administered for this route must be highly lipophilic. Absorption for this path is slow but favorable to produce long-lasting effects. special slow-release matrices in some transdermal patches can maintain constant concentrations of the drug that approach those of constant intravenous infusion. Transdermal patches also provide less absorption problems in the gastrointestinal tract that commonly occur in patients taking oral medication. medications administered through this path include fentanil-based patches for treating severe pain, transdermal patches to nitroglycerin oats forangina episodes in people who have coronary artery disease, nicotine patches to quit smoking, etc. etc. actions. This delivery route is particularly useful for the direct treatment of asthma problems, using both aerosols in powder (e.g. xinafoate salmeterol) and pressurised dosed aerosols containing the drug in inert and liquefied propellant (e.g. xinafoate salmeterol) and pressurised dosed aerosols containing the drug in inert and liquefied propellant (e.g. xinafoate salmeterol) and pressurised dosed aerosols in powder (e.g. xinafoate salmeterol) and pressurised dosed aerosols in powder (e.g. xinafoate salmeterol) and pressurised dosed aerosols in powder (e.g. xinafoate salmeterol) and pressurised dosed aerosols in powder (e.g. xinafoate salmeterol) and pressurised dosed aerosols in powder (e.g. xinafoate salmeterol) and pressurised dosed aerosols in powder (e.g. xinafoate salmeterol) and pressurised dosed aerosols in powder (e.g. xinafoate salmeterol) and pressurised dosed aerosols in powder (e.g. xinafoate salmeterol) and pressurised dosed aerosols in powder (e.g. xinafoate salmeterol) and pressurised dosed aerosols in powder (e.g. xinafoate salmeterol) and pressurised dosed aerosols in powder (e.g. xinafoate salmeterol) and pressurised dosed aerosols in powder (e.g. xinafoate salmeterol) and pressurised dosed aerosols in powder (e.g. xinafoate salmeterol) are the pressurised dosed aerosols in powder (e.g. xinafoate salmeterol) are the pressurised dosed aerosols in powder (e.g. xinafoate salmeterol) are the pressurised dosed aerosols in powder (e.g. xinafoate salmeterol) are the pressurised dosed aerosols in powder (e.g. xinafoate salmeterol) are the pressurised dosed aerosols in powder (e.g. xinafoate salmeterol) are the pressurised dosed aerosols in powder (e.g. xinafoate salmeterol) are the pressurised dosed aerosols in powder (e.g. xinafoate salmeterol) are the pressurised dosed aerosols in powder (e.g. xinafoate salmeterol) are the pressurised dosed aerosols in powder (e.g. xinafoate salmeterol) are the pressurised dosed aerosols in powder (e.g. xinafoa as (e. g. nitrogen oxide) and enter the blood stream through the alveolar membrane and. This is the method of administration of volatile anaesthetics such as ether, halothene and methoxyflurane. The lungs provide an excellent surface for absorption when the drug is delivered in gaseous form, aerosol or ultra-fine solid particles. This implies a rapid start of action. Another advantage is that even plasma concentration can be adjusted quickly. Learn more about the Pulmonary of Drug Administration route: Benefits and disadvantages are 160; 7. Injection lines This is the second most common route of administration of the drug. It is mainly a matter of introducing the medicine in the form of a solution or suspension into the body in various places and at different depths using a syringe and needle. Therefore, administration carries the risk of local infections, pain and irritation. Injection routes are generally used for the administration of drugs where a rapid effect is urgent, as in emergency situations; the patient is too ill or unconscious to be taken orally; the drug is ineffective by mouth because of its destruction or not absorbed by the gut; Injection is the only way for the medication. To learn more in the course of 194; 160? Parenteral of Drug Administration: Benefits and disadvantages The most important factors or requirements in all injection routes are the tissue or site must be as clean as possible, and all the tools used must be clean and sterile. There are three commonly used injection routes: subcutaneous (SC), intramuscular (IM) and intravenous (IV). Other routes, such as intraarterial Intractecal (IT), intravitureal etc., they are used less frequently. Injection definition subcutaneous administration (IC) under the skin; Hypermics. P~ Synonimou with the subdermic or hypodermic term. Intrawenous administration (iv) in vein or veins. Intra-related administration (IA) within an artery or arteries. Intracted administration (IT) Inside the cerebrospinal liquid at any level of the cerebrospinal axis, including injection in intronitoneal brain ventricles (IP) administration within peritoneal cavity. Intravitreal administration inside the eye vitreous body. References: Aguawa, C. and Akah, P. (2006). Drug Administration and Drug Mathematicas. In C. Aguawa and J. Ogbuokiri (EDS.), A pharmacology manual for nursing and allied health professions (pp 8-17). Nigeria: Africanana First Publishers Limited. Kamienski, M. and Keogh, J. (2006). Demystificate of pharmacology. New York: McGraw-Hill Companies, Inc. Raj, G. and Raveendedran, R. (2019). A 160; Introduction to the base of pharmacology and toxicological volume 1: General and molecular pharmacology: principles of anti-drug action. Singapore: Springer Nature Singapore Pte Ltd.